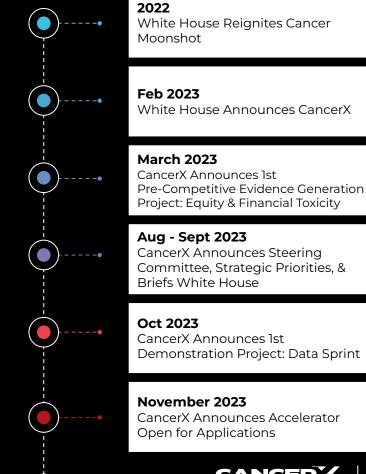

The reignited
Cancer Moonshot
has ambitious goals...

Reduce the # of deaths from cancer by 50%

Improve the experience of people and their families living with & surviving cancer

# CancerX is responding to the call...

- Announced by the White House on February 3, 2023.
- A public-private partnership to boost innovation in the fight against cancer.
- Co-hosted by the <u>Moffitt Cancer</u>
   <u>Center</u> and <u>Digital Medicine Society</u>
   (<u>DiMe</u>), alongside ONC and OASH.
- Convenes the many diverse stakeholders needed to unleash the power of innovation to create a future free of the burden of cancer.