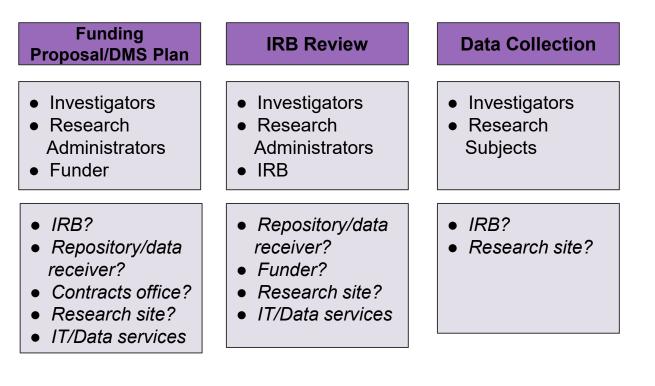

### Funding Proposal/DMS Plan

- Investigators
- Research
   Administrators
- Funder

### Funding Proposal/DMS Plan

- Investigators
- Research Administrators
- Funder
- IRB?
- Repository/data receiver?
- Contracts office?
- Research site?

- IRB?
- Repository/data receiver?
- Contracts office?
- Research site?
- IT/Data services

- Contracts office?
- Research site?

۲

•

•

IT/Data services •

- Repository/data
- Funder?
- Research site?
- IT/Data services

- IRB?
- Repository/data receiver?
- Contracts office?
- Research site?
- IT/Data services