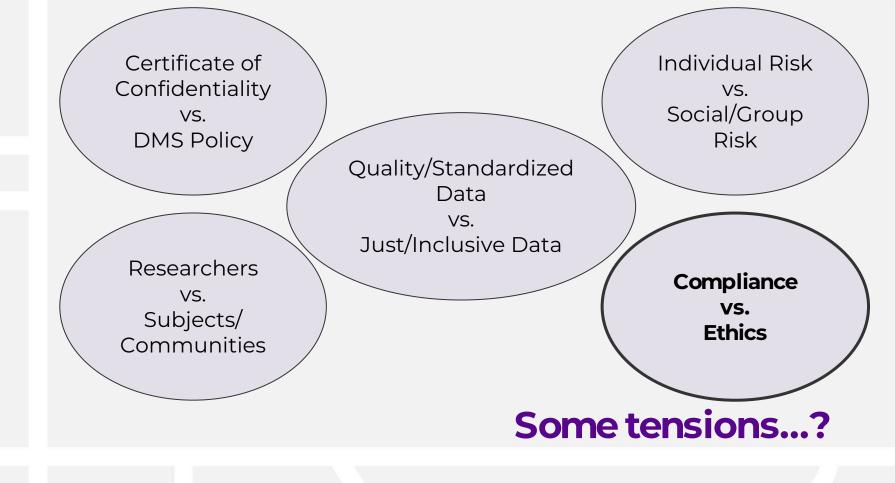

rawal (limitations)

- Data misused
- Consent too limited
- Consent not obtained



### Funding Proposal/DMS Plan

- Investigators
- Research
   Administrators
- Funder



### Funding Proposal/DMS Plan

- Investigators
- Research Administrators
- Funder
- IRB?
- Repository/data receiver?
- Contracts office?
- Research site?





- IRB?
- Repository/data receiver?
- Contracts office?
- Research site?
- IT/Data services





- Contracts office?
- Research site?

۲

•

•

IT/Data services •

- Repository/data
- Funder?
- Research site?
- IT/Data services





- IRB?
- Repository/data receiver?
- Contracts office?
- Research site?
- IT/Data services

- Repository/data receiver?
- Funder?
- Research site?
- IT/Data services





## **Data Sharing Process**



15



NYU





## Y NYU