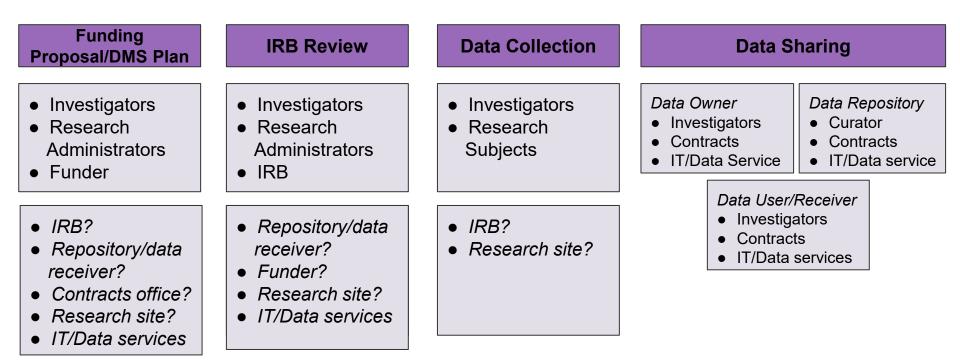

### Funding Proposal/DMS Plan

- Investigators
- Research
   Administrators
- Funder

### Funding Proposal/DMS Plan

- Investigators
- Research Administrators
- Funder
- IRB?
- Repository/data receiver?
- Contracts office?
- Research site?

- IRB?
- Repository/data receiver?
- Contracts office?
- Research site?
- IT/Data services

- Contracts office?
- Research site?

۲

•

•

IT/Data services •

- Repository/data
- Funder?
- Research site?
- IT/Data services

- IRB?
- Repository/data receiver?
- Contracts office?
- Research site?
- IT/Data services

- Repository/data receiver?
- Funder?
- Research site?
- IT/Data services