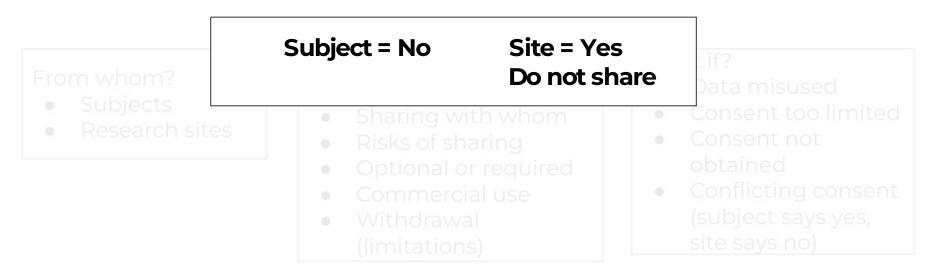

| From whom?                                           | Subject = No Site = Yes<br>Do not shar                       |                   | a if?<br>Data misused                                        |  |
|------------------------------------------------------|--------------------------------------------------------------|-------------------|--------------------------------------------------------------|--|
| <ul> <li>Subjects</li> <li>Research sites</li> </ul> | <ul><li>Sharing with whom</li><li>Risks of sharing</li></ul> |                   | <ul> <li>Consent too limited</li> <li>Consent not</li> </ul> |  |
|                                                      | Subject = Yes                                                | Site = No<br>???? |                                                              |  |
|                                                      | (limitations                                                 | 5)                | site sa                                                      |  |