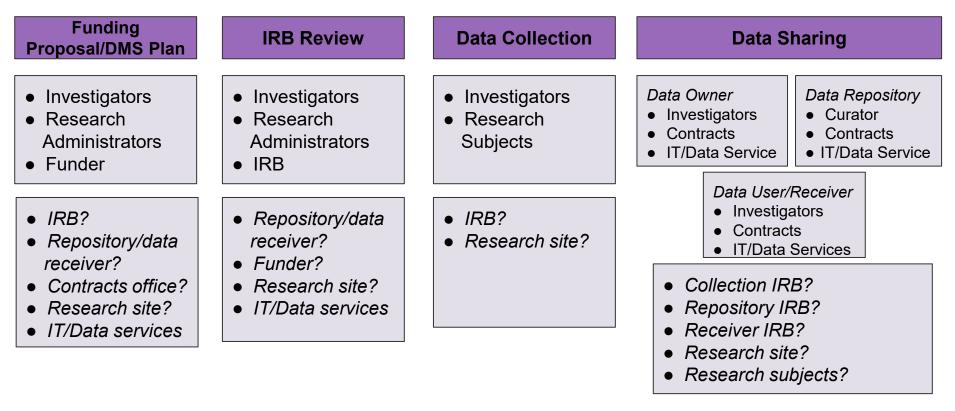

### Funding Proposal/DMS Plan

- Investigators
- Research
   Administrators
- Funder

### Funding Proposal/DMS Plan

- Investigators
- Research Administrators
- Funder
- IRB?
- Repository/data receiver?
- Contracts office?
- Research site?

- IRB?
- Repository/data receiver?
- Contracts office?
- Research site?
- IT/Data services

- Contracts office?
- Research site?

۲

•

•

IT/Data services •

- Repository/data
- Funder?
- Research site?
- IT/Data services

- IRB?
- Repository/data receiver?
- Contracts office?
- Research site?
- IT/Data services

- Repository/data receiver?
- Funder?
- Research site?
- IT/Data services